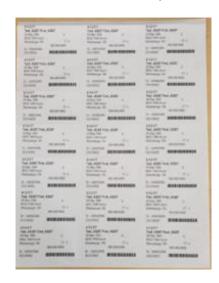

## Sheet label example

3. Staff will be responsible for printing labels on the units for all patients. Refer to Standard Work Process for Printing Patient Labels (Sheet and Single).

Thank you,