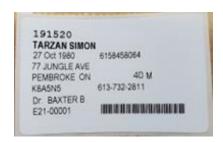

## Pembroke Regional Hospital **MEMO**

To: All Staff and Physicians

From: Project CAPE (Caring about Patients Electronically)

Date: April 2<sup>nd</sup>, 2024

**Subject: Blue Cards Discontinued Throughout PRH** 

1. Effective April 8, 2024, blue cards will no longer be available.

2. Label printing has now been standardized across all applications. Clinical areas are now able to print labels as required, either a sheet of 21 or singles.

## Single label example



## Sheet label example



3. Staff will be responsible for printing labels on the units for all patients. Refer to Standard Work Process for Printing Patient Labels (Sheet and Single).

Thank you,